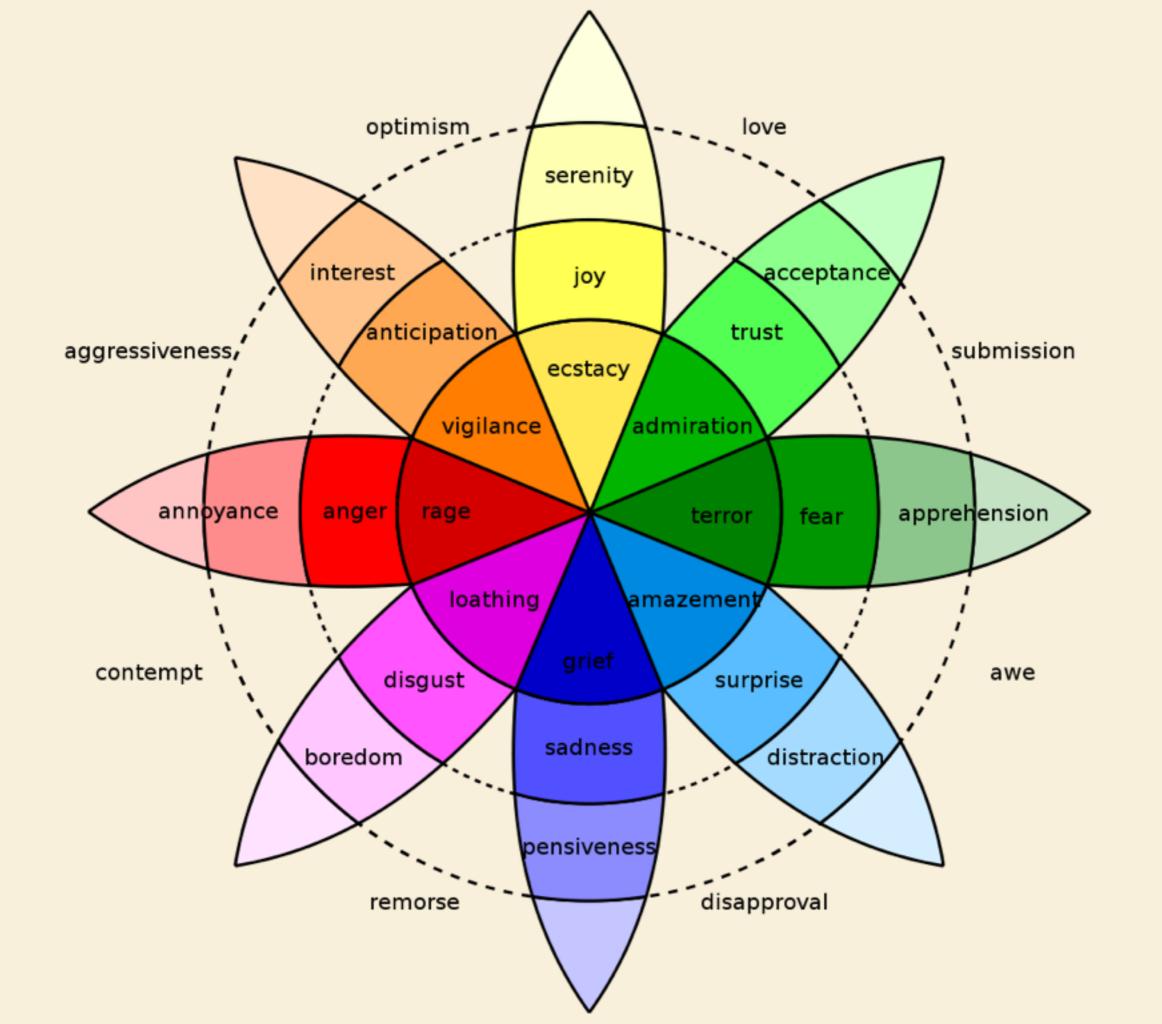

#### Be Proactive

Emotional intelligence, or **EQ**, is the ability to identify and manage your own and others' emotions.

# DEFINING EQ