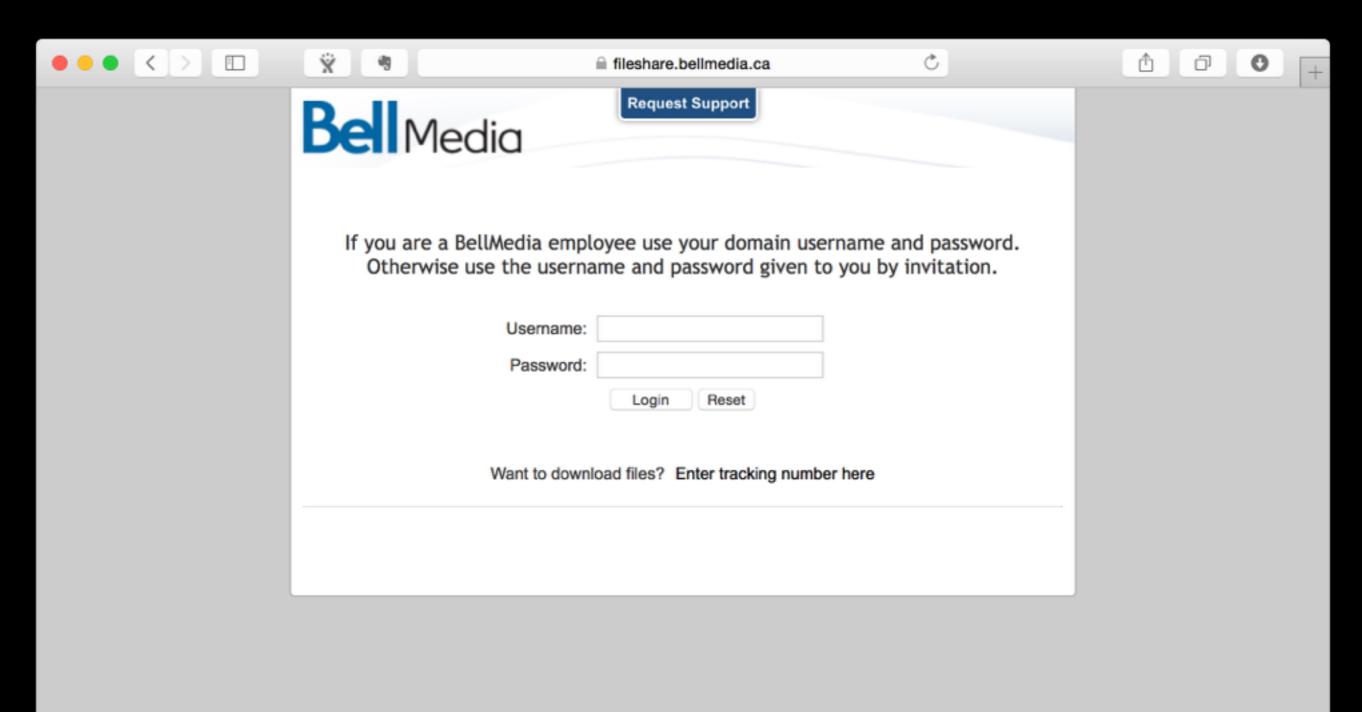

# My machine is broken, something in the network isn't working.

Networking said everything is fine because I can browse the internet, but I still can't get these files uploaded to DropBox!

As per company policy, we don't allow access to DropBox.

So how am I supposed to work with our external vendor! We have a deadline! They need these files, and they're too big to send through email, I already had to contact helpdesk about that earlier today and now we're running out of time! Help me Sys Admin, You're my only hope!