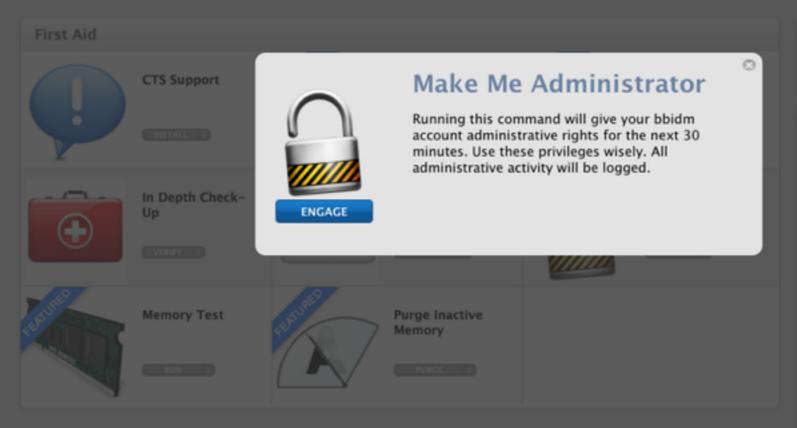

## I need to be an admin on my machine.

## I have to install software

Self Service casper.bellmedia.ca

What's New? Updates from CTS

Request Support Direct Support Request to C

Bell Media's Confluence Atlassian Confluence

Bell Media's JIRA Atlassian JIRA